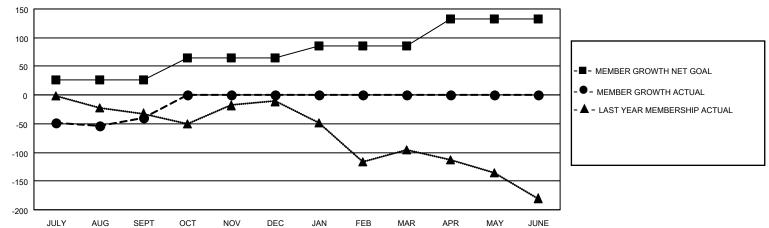

## LOCATION: GEORGIA

| Clubs                 |               |           |               | Members               |                           |                         |                                                    |
|-----------------------|---------------|-----------|---------------|-----------------------|---------------------------|-------------------------|----------------------------------------------------|
| RESULTS FOR 2021-2022 |               |           |               | RESULTS FOR 2021-2022 |                           |                         |                                                    |
| QUARTER               | NEW CLUB GOAL | NEW CLUBS | DROPPED CLUBS | QUARTER               | MEMBER GROWTH NET<br>GOAL | MEMBER GROWTH<br>ACTUAL | DROPPED<br>MEMBERS ACTUAL<br>(including transfers) |
| JULY/AUG/SEPT         | 3             | 1         | 3             | JULY/AUG/SE           | PT 26                     | 158                     | 188                                                |
| OCT/NOV/DEC           | 2             | 0         | 0             | OCT/NOV/DE            | C 39                      | 0                       | 0                                                  |
| JAN/FEB/MAR           | 2             | 0         | 0             | JAN/FEB/MAR           | 21                        | 0                       | 0                                                  |
| APR/MAY/JUNE          | 1             | 0         | 0             | APR/MAY/JUN           | NE 46                     | 0                       | 0                                                  |

## GOALS AND ACTUAL MEMBERS CUMULATIVE

| DROPPED CLUBS: 3 |     | 62 CLUBS OF 202 ADDED 1 OR<br>MORE NEW MEMBERS | GENDER DISTRIBUTION               |                |
|------------------|-----|------------------------------------------------|-----------------------------------|----------------|
|                  |     |                                                | MALE                              | 2,811 (64.37%) |
|                  |     |                                                | FEMALE                            | 1,554 (35.59%) |
| DROPPED MEMBERS  |     |                                                | NON BINARY                        | 0 (0.00%)      |
| DECEASED         | 21  |                                                | PREFER NOT TO ANSWER              | 2 (0.05%)      |
| CLUB CANCELLED   | 46  |                                                | TOTAL FAMILY UNIT MEMBERS         | 756            |
| OTHER            | 121 | CLICK HERE FOR CUMULATIVE                      | TOTAL FAMILY UNIT MEMBERS         | 750            |
| TOTAL            | 188 | MEMBERSHIP DATA                                | FAMILY MEMBERS PAYING HAL<br>DUES | F 389          |