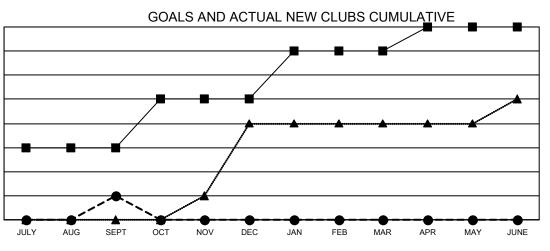

## LOCATION: GEORGIA

| Clubs                 |               |           |               | Members               |                           |                         |                                                    |
|-----------------------|---------------|-----------|---------------|-----------------------|---------------------------|-------------------------|----------------------------------------------------|
| RESULTS FOR 2021-2022 |               |           |               | RESULTS FOR 2021-2022 |                           |                         |                                                    |
| QUARTER               | NEW CLUB GOAL | NEW CLUBS | DROPPED CLUBS | QUARTER               | MEMBER GROWTH NET<br>GOAL | MEMBER GROWTH<br>ACTUAL | DROPPED<br>MEMBERS ACTUAL<br>(including transfers) |
| JULY/AUG/SEPT         | 3             | 1         | 3             | JULY/AUG/SE           | PT 26                     | 158                     | 188                                                |
| OCT/NOV/DEC           | 2             | 0         | 0             | OCT/NOV/DE            | C 39                      | 0                       | 0                                                  |
| JAN/FEB/MAR           | 2             | 0         | 0             | JAN/FEB/MAR           | 21                        | 0                       | 0                                                  |
| APR/MAY/JUNE          | 1             | 0         | 0             | APR/MAY/JUN           | NE 46                     | 0                       | 0                                                  |

- • - CURRENT YEAR ACTUAL NEW CLUBS

▲ - LAST YEAR ACTUAL NEW CLUBS